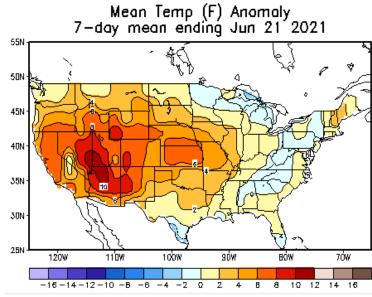

# Physical mechanism behind 2021 heat wave:

### Circumglobal wavenumber 4 pattern