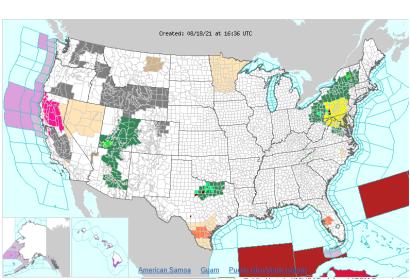

| 16-Aug      |
| 18-Jun                                  | 6-Jul      | 25-Jul      | ***         |
| 19-Jun                                  | 7-Jul      | 26-Jul      | 28-Aug      |
| 20-Jun                                  | 8-Jul      | 27-Jul      | 29-Aug      |
| 21-Jun                                  | 9-Jul      | 28-Jul      | MS dans the |
| 22-Jun*                                 | 10-Jul     | 29-Jul      |             |
| 23-Jun*                                 | 11-Jul     | 30-Jul      |             |
| * hot temperatures but no heat advisory |            |             |             |

<sup>\*</sup> hot temperatures but no heat advisory

# Forecasting the onset: the June 13-July 13 episode













# Forecasting no heat: the Aug 17- Aug 27 non-episode













### Quantified skill: Skillscores of wk 3-4 forecast tools

Realtime forecasts of having 3 or more days in the week 3-4 period With 3 or more dates with the daily mean reaching the 92.5<sup>th</sup> percentile

May 1-Sep 15<sup>th</sup>, 2021. US (incl AK)

|                        | AUC-ROC (0.5->1)       | Max. Sedi (0->1)   |
|------------------------|------------------------|--------------------|
| CFS (dynamical)        | 0.61-0.62 (22-<br>24%) | 0.27-0.31 (27-31%) |
| GEFSv12<br>(dynamical) | 0.66-0.72 (32-<br>44%) | 0.32-0.48 (32-48%) |
| ECMWF (dynamical)      | 0.62-0.65 (24-<br>30%) | 0.32-0.33 (32-33%) |
| Soil Moisture          | 0.64-0.66 (28-         | 0.24-0.28 (24-28%) |

# Physical mechanism behind 2021 heat wave:

### Circumglobal wavenumber 4 pattern