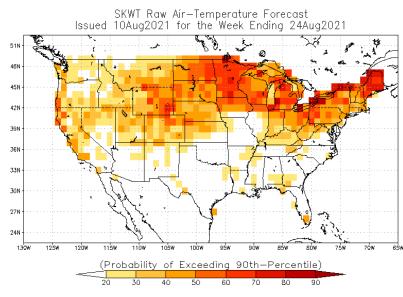

24-Jul      | 16-Aug      |
| 18-Jun                                  | 6-Jul      | 25-Jul      | ***         |
| 19-Jun                                  | 7-Jul      | 26-Jul      | 28-Aug      |
| 20-Jun                                  | 8-Jul      | 27-Jul      | 29-Aug      |
| 21-Jun                                  | 9-Jul      | 28-Jul      | MS dans the |
| 22-Jun*                                 | 10-Jul     | 29-Jul      |             |
| 23-Jun*                                 | 11-Jul     | 30-Jul      |             |
| * hot temperatures but no heat advisory |            |             |             |

<sup>\*</sup> hot temperatures but no heat advisory

# Forecasting the onset: the June 13-July 13 episode













# Forecasting no heat: the Aug 17- Aug 27 non-episode













### Quantified skill: Skillscores of wk 3-4 forecast tools

Realtime forecasts of having 3 or more days in the week 3-4 period With 3 or more dates with the daily mean reaching the 92.5<sup>th</sup> percentile

May 1-Sep 15<sup>th</sup>, 2021. US (incl AK)

|                        | AUC-ROC (0.5->1)       | Max. Sedi (0->1)   |
|------------------------|------------------------|--------------------|
| CFS (dynamical)        | 0.61-0.62 (22-<br>24%) | 0.27-0.31 (27-31%) |
| GEFSv12<br>(dynamical) | 0.66-0.72 (32-<br>44%) | 0.32-0.48 (32-48%) |
| ECMWF (dynamical)      | 0.62-0.65 (24-<br>30%) | 0.32-0.33 (32-33%) |
| Soil Moisture          | 0.64-0.66 (28-         | 0.24-0.28 (24-28%) |

# Physical mechanism behind 2021 heat wave:

### Circumglobal wavenumber 4 pattern