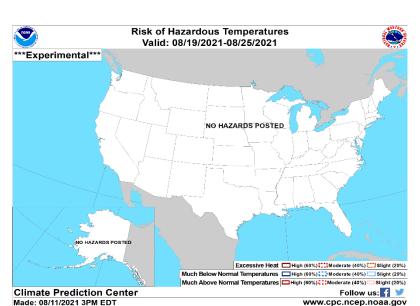

ul      | 16-Aug      |
| 18-Jun                                  | 6-Jul      | 25-Jul      | ***         |
| 19-Jun                                  | 7-Jul      | 26-Jul      | 28-Aug      |
| 20-Jun                                  | 8-Jul      | 27-Jul      | 29-Aug      |
| 21-Jun                                  | 9-Jul      | 28-Jul      | MS dans the |
| 22-Jun*                                 | 10-Jul     | 29-Jul      |             |
| 23-Jun*                                 | 11-Jul     | 30-Jul      |             |
| * hot temperatures but no heat advisory |            |             |             |

<sup>\*</sup> hot temperatures but no heat advisory

# Forecasting the onset: the June 13-July 13 episode













# Forecasting no heat: the Aug 17- Aug 27 non-episode













### Quantified skill: Skillscores of wk 3-4 forecast tools

Realtime forecasts of having 3 or more days in the week 3-4 period With 3 or more dates with the daily mean reaching the 92.5<sup>th</sup> percentile

May 1-Sep 15<sup>th</sup>, 2021. US (incl AK)

|                        | AUC-ROC (0.5->1)       | Max. Sedi (0->1)   |
|------------------------|------------------------|--------------------|
| CFS (dynamical)        | 0.61-0.62 (22-<br>24%) | 0.27-0.31 (27-31%) |
| GEFSv12<br>(dynamical) | 0.66-0.72 (32-<br>44%) | 0.32-0.48 (32-48%) |
| ECMWF (dynamical)      | 0.62-0.65 (24-<br>30%) | 0.32-0.33 (32-33%) |
| Soil Moisture          | 0.64-0.66 (28-         | 0.24-0.28 (24-28%) |

# Physical mechanism behind 2021 heat wave:

### Circumglobal wavenumber 4 pattern