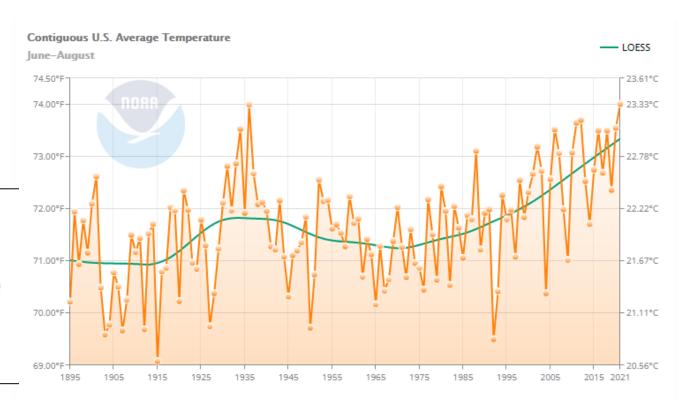

#### 2021 heat season: *CPC forecasts, NWS heat advisories and met observations*

Evan M Oswald (CPC/Innovim)

Jon Gottschalck (CPC/NOAA)

10/27/21







# 2021 heat season synopsis





# Extreme Heat Melts Streetcar Cable in Portland, Service Suspended for Days

BY **Z0E KALEN HILL** ON 6/28/21 AT 2:52 PM EDT

Newsweek.com

July 12, 2021 9:45 AM EDT Last Updated 4 months

Reuters.com

6 minute read

#### **United States**

'Wither away and die:' U.S. Pacific Northwest heat wave bakes wheat, fruit crops

By Julie Ingwersen



# 2021 Heat in West/Northwest recap



















| Heat in                                 | Northern P | lains + Wes | tern US     |
|-----------------------------------------|------------|-------------|-------------|
| 28-May                                  | 24-Jun     | 12-Jul      | 1-Aug       |
| 29-May                                  | 25-Jun     | 13-Jul      | 2-Aug       |
| 30-May                                  | 26-Jun     |             | 3-Aug       |
| 1-Jun                                   | 27-Jun     | 16-Jul      | 4-Aug       |
| 2-Jun                                   | 28-Jun     | 17-Jul      |             |
| 3-Jun                                   | 29-Jun     | 18-Jul      | 10-Aug      |
|                                         | 30-Jun     | 19-Jul