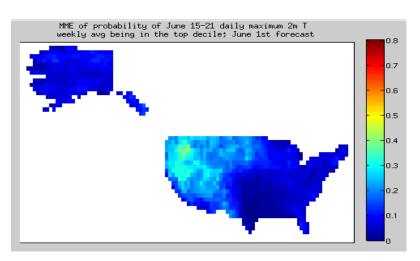

-Aug      |
| 17-Jun                                  | 5-Jul      | 24-Jul      | 16-Aug      |
| 18-Jun                                  | 6-Jul      | 25-Jul      | ***         |
| 19-Jun                                  | 7-Jul      | 26-Jul      | 28-Aug      |
| 20-Jun                                  | 8-Jul      | 27-Jul      | 29-Aug      |
| 21-Jun                                  | 9-Jul      | 28-Jul      | MS dans the |
| 22-Jun*                                 | 10-Jul     | 29-Jul      |             |
| 23-Jun*                                 | 11-Jul     | 30-Jul      |             |
| * hot temperatures but no heat advisory |            |             |             |

<sup>\*</sup> hot temperatures but no heat advisory

# Forecasting the onset: the June 13-July 13 episode













# Forecasting no heat: the Aug 17- Aug 27 non-episode













### Quantified skill: Skillscores of wk 3-4 forecast tools

Realtime forecasts of having 3 or more days in the week 3-4 period With 3 or more dates with the daily mean reaching the 92.5<sup>th</sup> percentile

May 1-Sep 15<sup>th</sup>, 2021. US (incl AK)

|                        | AUC-ROC (0.5->1)       | Max. Sedi (0->1)   |
|------------------------|------------------------|--------------------|
| CFS (dynamical)        | 0.61-0.62 (22-<br>24%) | 0.27-0.31 (27-31%) |
| GEFSv12<br>(dynamical) | 0.66-0.72 (32-<br>44%) | 0.32-0.48 (32-48%) |
| ECMWF (dynamical)      | 0.62-0.65 (24-<br>30%) | 0.32-0.33 (32-33%) |
| Soil Moisture          | 0.64-0.66 (28-         | 0.24-0.28 (24-28%) |

# Physical mechanism beh