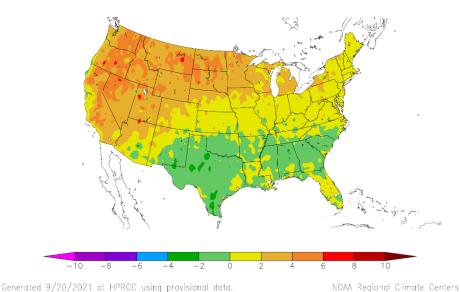

# 2021 Heat in West/Northwest recap

| Heat in                                 | Northern P | lains + Wes | tern US     |
|-----------------------------------------|------------|-------------|-------------|
| 28-May                                  | 24-Jun     | 12-Jul      | 1-Aug       |
| 29-May                                  | 25-Jun     | 13-Jul      | 2-Aug       |
| 30-May                                  | 26-Jun     |             | 3-Aug       |
| 1-Jun                                   | 27-Jun     | 16-Jul      | 4-Aug       |
| 2-Jun                                   | 28-Jun     | 17-Jul      |             |
| 3-Jun                                   | 29-Jun     | 18-Jul      | 10-Aug      |
|                                         | 30-Jun     | 19-Jul      | 11-Aug      |
| 13-Jun                                  | 1-Jul      | 20-Jul      | 12-Aug      |
| 14-Jun                                  | 2-Jul      | 21-Jul      | 13-Aug      |
| 15-Jun                                  | 3-Jul      | 22-Jul      | 14-Aug      |
| 16-Jun                                  | 4-Jul      |             | 15-Aug      |
| 17-Jun                                  | 5-Jul      | 24-Jul      | 16-Aug      |
| 18-Jun                                  | 6-Jul      | 25-Jul      | ***         |
| 19-Jun                                  | 7-Jul      | 26-Jul      | 28-Aug      |
| 20-Jun                                  | 8-Jul      | 27-Jul      | 29-Aug      |
| 21-Jun                                  | 9-Jul      | 28-Jul      | MS dans the |
| 22-Jun*                                 | 10-Jul     | 29-Jul      |             |
| 23-Jun*                                 | 11-Jul     | 30-Jul      |             |
| * hot temperatures but no heat advisory |            |             |             |