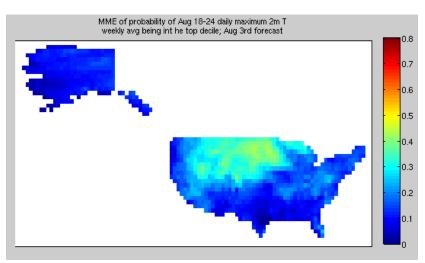

| 24-Jul      | 16-Aug      |
| 18-Jun                                  | 6-Jul      | 25-Jul      | ***         |
| 19-Jun                                  | 7-Jul      | 26-Jul      | 28-Aug      |
| 20-Jun                                  | 8-Jul      | 27-Jul      | 29-Aug      |
| 21-Jun                                  | 9-Jul      | 28-Jul      | MS dans the |
| 22-Jun*                                 | 10-Jul     | 29-Jul      |             |
| 23-Jun*                                 | 11-Jul     | 30-Jul      |             |
| * hot temperatures but no heat advisory |            |             |             |

<sup>\*</sup> hot temperatures but no heat advisory

# Forecasting the onset: the June 13-July 13 episode













# Forecasting no heat: the Aug 17- Aug 27 non-episode













### Quantified skill: Skillscores of wk 3-4 forecast tools

Realtime forecasts of having 3 or more days in the week 3-4 period With 3 or more dates with the daily mean reaching the 92.5<sup>th</sup> percentile

May 1-Sep 15<sup>th</sup>, 2021. US (incl AK)

|                        | AUC-ROC (0.5->1)       | Max. Sedi (0->1)   |
|------------------------|------------------------|--------------------|
| CFS (dynamical)        | 0.61-0.62 (22-<br>24%) | 0.27-0.31 (27-31%) |
| GEFSv12<br>(dynamical) | 0.66-0.72 (32-<br>44%) | 0.32-0.48 (32-48%) |
| ECMWF (dynamical)      | 0.62-0.65 (24-<br>30%) | 0.32-0.33 (32-33%) |
| Soil Moisture          | 0.64-0.66 (28-         | 0.24-0.28 (24-28%) |

# Physical mechanism behind 2021 heat wave:

### Circumglobal wavenumber 4 pattern