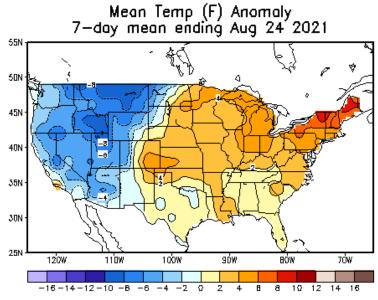

# 2021 Heat in West/Northwest recap

| Heat in                                 | Northern P | lains + Wes | tern US     |
|-----------------------------------------|------------|-------------|-------------|
| 28-May                                  | 24-Jun     | 12-Jul      | 1-Aug       |
| 29-May                                  | 25-Jun     | 13-Jul      | 2-Aug       |
| 30-May                                  | 26-Jun     |             | 3-Aug       |
| 1-Jun                                   | 27-Jun     | 16-Jul      | 4-Aug       |
| 2-Jun                                   | 28-Jun     | 17-Jul      |             |
| 3-Jun                                   | 29-Jun     | 18-Jul      | 10-Aug      |
|                                         | 30-Jun     | 19-Jul      | 11-Aug      |
| 13-Jun                                  | 1-Jul      | 20-Jul      | 12-Aug      |
| 14-Jun                                  | 2-Jul      | 21-Jul      | 13-Aug      |
| 15-Jun                                  | 3-Jul      | 22-Jul      | 14-Aug      |
| 16-Jun                                  | 4-Jul      |             | 15-Aug      |
| 17-Jun                                  | 5-Jul      | 24-Jul      | 16-Aug      |
| 18-Jun                                  | 6-Jul      | 25-Jul      | ***         |
| 19-Jun                                  | 7-Jul      | 26-Jul      | 28-Aug      |
| 20-Jun                                  | 8-Jul      | 27-Jul      | 29-Aug      |
| 21-Jun                                  | 9-Jul      | 28-Jul      | MS dans the |
| 22-Jun*                                 | 10-Jul     | 29-Jul      |             |
| 23-Jun*                                 | 11-Jul     | 30-Jul      |             |
| * hot temperatures but no heat advisory |            |             |             |

<sup>\*</sup> hot temperatures but no heat advisory

# Forecasting the onset: the June 13-July 13 episode

# Forecasting no heat: the Aug 17- Aug 27 non-episode

# Physical mechanism behind 2021 heat wave: