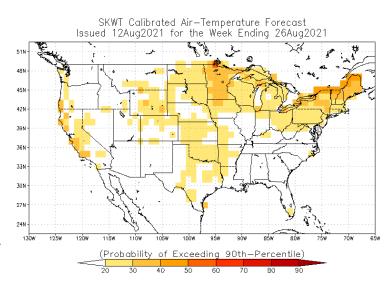

-Jul      | 16-Aug      |
| 18-Jun                                  | 6-Jul      | 25-Jul      | ***         |
| 19-Jun                                  | 7-Jul      | 26-Jul      | 28-Aug      |
| 20-Jun                                  | 8-Jul      | 27-Jul      | 29-Aug      |
| 21-Jun                                  | 9-Jul      | 28-Jul      | MS dans the |
| 22-Jun*                                 | 10-Jul     | 29-Jul      |             |
| 23-Jun*                                 | 11-Jul     | 30-Jul      |             |
| * hot temperatures but no heat advisory |            |             |             |

<sup>\*</sup> hot temperatures but no heat advisory

# Forecasting the onset: the June 13-July 13 episode













# Forecasting no heat: the Aug 17- Aug 27 non-episode













### Quantified skill: Skillscores of wk 3-4 forecast tools

Realtime forecasts of having 3 or more days in the week 3-4 period With 3 or more dates with the daily mean reaching the 92.5<sup>th</sup> percentile

May 1-Sep 15<sup>th</sup>, 2021. US (incl AK)

|                        | AUC-ROC (0.5->1)       | Max. Sedi (0->1)   |
|------------------------|------------------------|--------------------|
| CFS (dynamical)        | 0.61-0.62 (22-<br>24%) | 0.27-0.31 (27-31%) |
| GEFSv12<br>(dynamical) | 0.66-0.72 (32-<br>44%) | 0.32-0.48 (32-48%) |
| ECMWF (dynamical)      | 0.62-0.65 (24-<br>30%) | 0.32-0.33 (32-33%) |
| Soil Moisture          | 0.64-0.66 (28-         | 0.24-0.28 (24-28%) |

# Physical mechanism behind 2021 heat wave:

### Circumglobal wavenumber 4 pattern