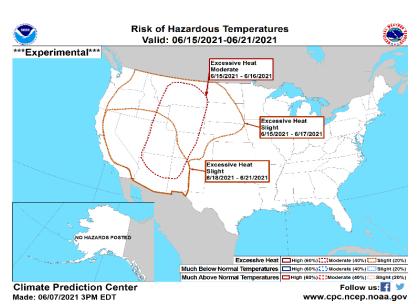

# 2021 Heat in West/Northwest recap

| Heat in                                 | Northern P | lains + Wes | tern US     |
|-----------------------------------------|------------|-------------|-------------|
| 28-May                                  | 24-Jun     | 12-Jul      | 1-Aug       |
| 29-May                                  | 25-Jun     | 13-Jul      | 2-Aug       |
| 30-May                                  | 26-Jun     |             | 3-Aug       |
| 1-Jun                                   | 27-Jun     | 16-Jul      | 4-Aug       |
| 2-Jun                                   | 28-Jun     | 17-Jul      |             |
| 3-Jun                                   | 29-Jun     | 18-Jul      | 10-Aug      |
|                                         | 30-Jun     | 19-Jul      | 11-Aug      |
| 13-Jun                                  | 1-Jul      | 20-Jul      | 12-Aug      |
| 14-Jun                                  | 2-Jul      | 21-Jul      | 13-Aug      |
| 15-Jun                                  | 3-Jul      | 22-Jul      | 14-Aug      |
| 16-Jun                                  | 4-Jul      |             | 15-Aug      |
| 17-Jun                                  | 5-Jul      | 24-Jul      | 16-Aug      |
| 18-Jun                                  | 6-Jul      | 25-Jul      | ***         |
| 19-Jun                                  | 7-Jul      | 26-Jul      | 28-Aug      |
| 20-Jun                                  | 8-Jul      | 27-Jul      | 29-Aug      |
| 21-Jun                                  | 9-Jul      | 28-Jul      | MS dans the |
| 22-Jun*                                 | 10-Jul     | 29-Jul      |             |
| 23-Jun*                                 | 11-Jul     | 30-Jul      |             |
| * hot temperatures but no heat advisory |            |             |             |

<sup>\*</sup> hot temperatures but no heat advisory

# Forecasting the onset: the June 13-July 13 episode

# Forecasting no heat: the Aug 17- Aug 27 non-episode