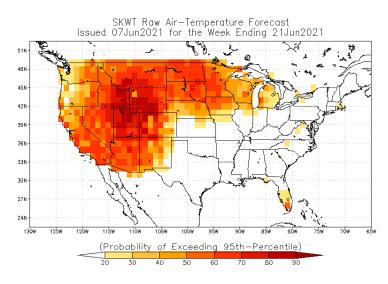

|
| 17-Jun                                  | 5-Jul      | 24-Jul      | 16-Aug      |
| 18-Jun                                  | 6-Jul      | 25-Jul      | ***         |
| 19-Jun                                  | 7-Jul      | 26-Jul      | 28-Aug      |
| 20-Jun                                  | 8-Jul      | 27-Jul      | 29-Aug      |
| 21-Jun                                  | 9-Jul      | 28-Jul      | MS dans the |
| 22-Jun*                                 | 10-Jul     | 29-Jul      |             |
| 23-Jun*                                 | 11-Jul     | 30-Jul      |             |
| * hot temperatures but no heat advisory |            |             |             |

<sup>\*</sup> hot temperatures but no heat advisory

# Forecasting the onset: the June 13-July 13 episode













# Forecasting no heat: the Aug 17- Aug 27 non-episode













### Quantified skill: Skillscores of wk 3-4 forecast tools

Realtime forecasts of having 3 or more days in the week 3-4 period With 3 or more dates with the daily mean reaching the 92.5<sup>th</sup> percentile

May 1-Sep 15<sup>th</sup>, 2021. US (incl AK)

|                        | AUC-ROC (0.5->1)       | Max. Sedi (0->1)   |
|------------------------|------------------------|--------------------|
| CFS (dynamical)        | 0.61-0.62 (22-<br>24%) | 0.27-0.31 (27-31%) |
| GEFSv12<br>(dynamical) | 0.66-0.72 (32-<br>44%) | 0.32-0.48 (32-48%) |
| ECMWF (dynamical)      | 0.62-0.65 (24-<br>30%) | 0.32-0.33 (32-33%) |
| Soil Moisture          | 0.64-0.66 (28-         | 0.24-0.28 (24-28%) |

# Physical mechanism behind