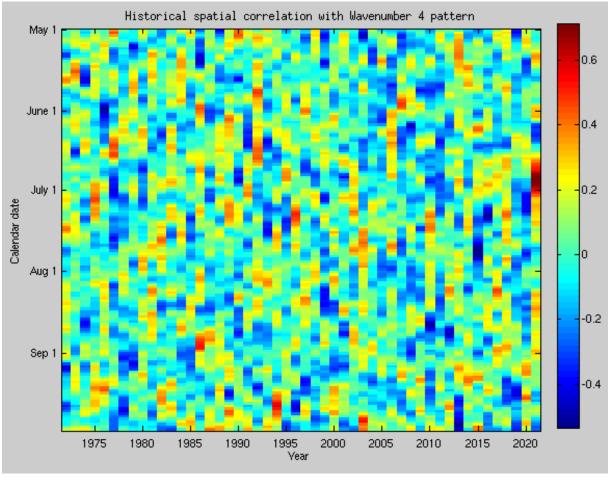

ode













### Quantified skill: Skillscores of wk 3-4 forecast tools

Realtime forecasts of having 3 or more days in the week 3-4 period With 3 or more dates with the daily mean reaching the 92.5<sup>th</sup> percentile

May 1-Sep 15<sup>th</sup>, 2021. US (incl AK)

|                        | AUC-ROC (0.5->1)       | Max. Sedi (0->1)   |
|------------------------|------------------------|--------------------|
| CFS (dynamical)        | 0.61-0.62 (22-<br>24%) | 0.27-0.31 (27-31%) |
| GEFSv12<br>(dynamical) | 0.66-0.72 (32-<br>44%) | 0.32-0.48 (32-48%) |
| ECMWF (dynamical)      | 0.62-0.65 (24-<br>30%) | 0.32-0.33 (32-33%) |
| Soil Moisture          | 0.64-0.66 (28-         | 0.24-0.28 (24-28%) |

# Physical mechanism behind 2021 heat wave:

### Circumglobal wavenumber 4 pattern