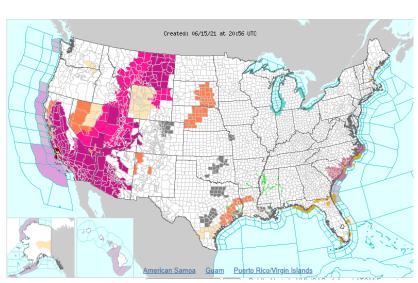

# 2021 Heat in West/Northwest recap

| Heat in                                 | Northern P | lains + Wes | tern US     |
|-----------------------------------------|------------|-------------|-------------|
| 28-May                                  | 24-Jun     | 12-Jul      | 1-Aug       |
| 29-May                                  | 25-Jun     | 13-Jul      | 2-Aug       |
| 30-May                                  | 26-Jun     |             | 3-Aug       |
| 1-Jun                                   | 27-Jun     | 16-Jul      | 4-Aug       |
| 2-Jun                                   | 28-Jun     | 17-Jul      |             |
| 3-Jun                                   | 29-Jun     | 18-Jul      | 10-Aug      |
|                                         | 30-Jun     | 19-Jul      | 11-Aug      |
| 13-Jun                                  | 1-Jul      | 20-Jul      | 12-Aug      |
| 14-Jun                                  | 2-Jul      | 21-Jul      | 13-Aug      |
| 15-Jun                                  | 3-Jul      | 22-Jul      | 14-Aug      |
| 16-Jun                                  | 4-Jul      |             | 15-Aug      |
| 17-Jun                                  | 5-Jul      | 24-Jul      | 16-Aug      |
| 18-Jun                                  | 6-Jul      | 25-Jul      | ***         |
| 19-Jun                                  | 7-Jul      | 26-Jul      | 28-Aug      |
| 20-Jun                                  | 8-Jul      | 27-Jul      | 29-Aug      |
| 21-Jun                                  | 9-Jul      | 28-Jul      | MS dans the |
| 22-Jun*                                 | 10-Jul     | 29-Jul      |             |
| 23-Jun*                                 | 11-Jul     | 30-Jul      |             |
| * hot temperatures but no heat advisory |            |             |             |

<sup>\*</sup> hot temperatures but no heat advisory