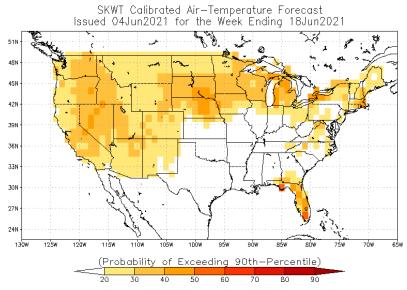

ug      |
| 17-Jun                                  | 5-Jul      | 24-Jul      | 16-Aug      |
| 18-Jun                                  | 6-Jul      | 25-Jul      | ***         |
| 19-Jun                                  | 7-Jul      | 26-Jul      | 28-Aug      |
| 20-Jun                                  | 8-Jul      | 27-Jul      | 29-Aug      |
| 21-Jun                                  | 9-Jul      | 28-Jul      | MS dans the |
| 22-Jun*                                 | 10-Jul     | 29-Jul      |             |
| 23-Jun*                                 | 11-Jul     | 30-Jul      |             |
| * hot temperatures but no heat advisory |            |             |             |

<sup>\*</sup> hot temperatures but no heat advisory

# Forecasting the onset: the June 13-July 13 episode













# Forecasting no heat: the Aug 17- Aug 27 non-episode













### Quantified skill: Skillscores of wk 3-4 forecast tools

Realtime forecasts of having 3 or more days in the week 3-4 period With 3 or more dates with the daily mean reaching the 92.5<sup>th</sup> percentile

May 1-Sep 15<sup>th</sup>, 2021. US (incl AK)

|                        | AUC-ROC (0.5->1)       | Max. Sedi (0->1)   |
|------------------------|------------------------|--------------------|
| CFS (dynamical)        | 0.61-0.62 (22-<br>24%) | 0.27-0.31 (27-31%) |
| GEFSv12<br>(dynamical) | 0.66-0.72 (32-<br>44%) | 0.32-0.48 (32-48%) |
| ECMWF (dynamical)      | 0.62-0.65 (24-<br>30%) | 0.32-0.33 (32-33%) |
| Soil Moisture          | 0.64-0.66 (28-         | 0.24-0.28 (24-28%) |

# Physical mechanism behin