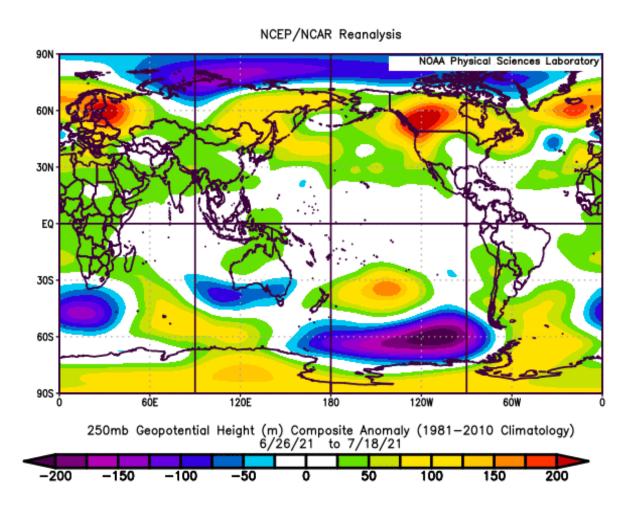

# Physical mechanism behind 2021 heat wave:

### Circumglobal wavenumber 4 pattern