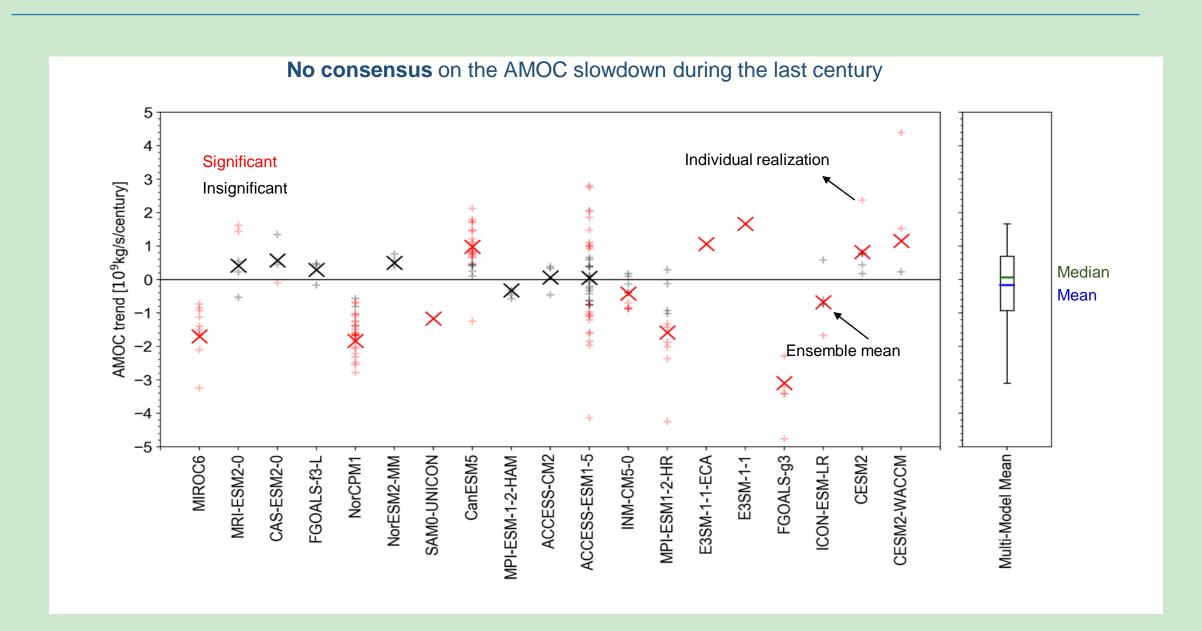

## Investigation of the linkage between AMOC slowdown and North Atlantic cold blob in the past century: a modeling study

Yifei Fan (Penn State University)

NOAA CDWP workshop

10/27/2021

**Reference**: Yifei Fan, Jianhua Lu and Laifang Li (2021). Mechanism of the centennial subpolar North Atlantic cooling trend in the FGOALS-g2 historical simulation. *JGR: Oceans*.

## North Atlantic Cold Blob & Partial Temperature Changes



Divided by  $4\sigma \overline{T}^3$  — Partial temperature changes

Temporal period: year 1900~2006

## Meridional Overturing Circulation Change & Its Limited Contribution



## **AMOC Trends in CMIP6 Models**