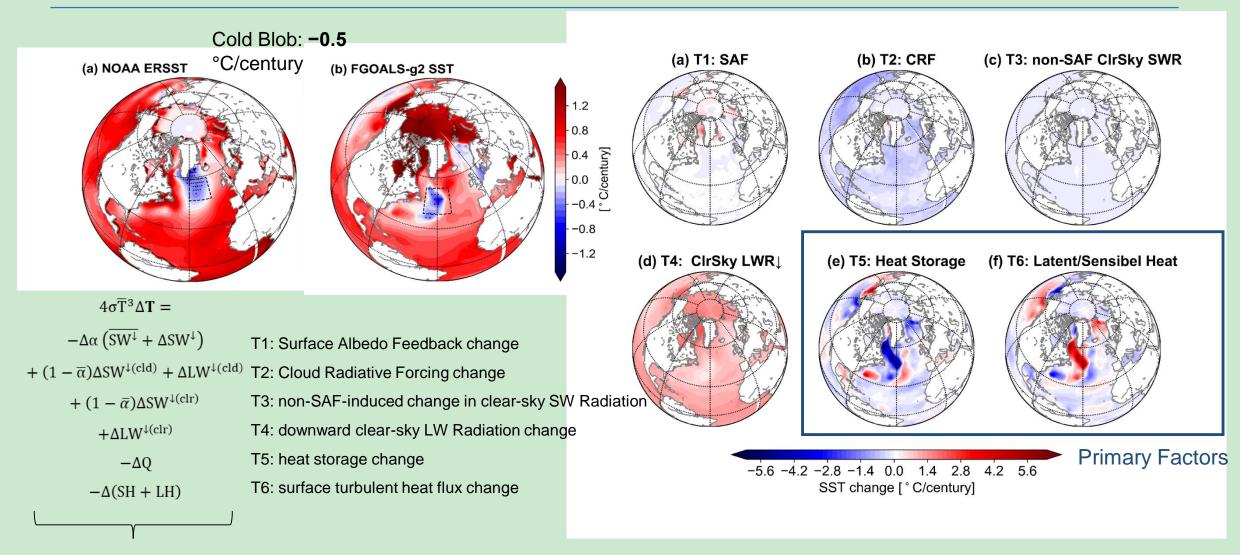

## North Atlantic Cold Blob & Partial Temperature Changes

Divided by  $4\sigma \overline{T}^3$  — Partial temperature changes

Temporal period: year 1900~2006