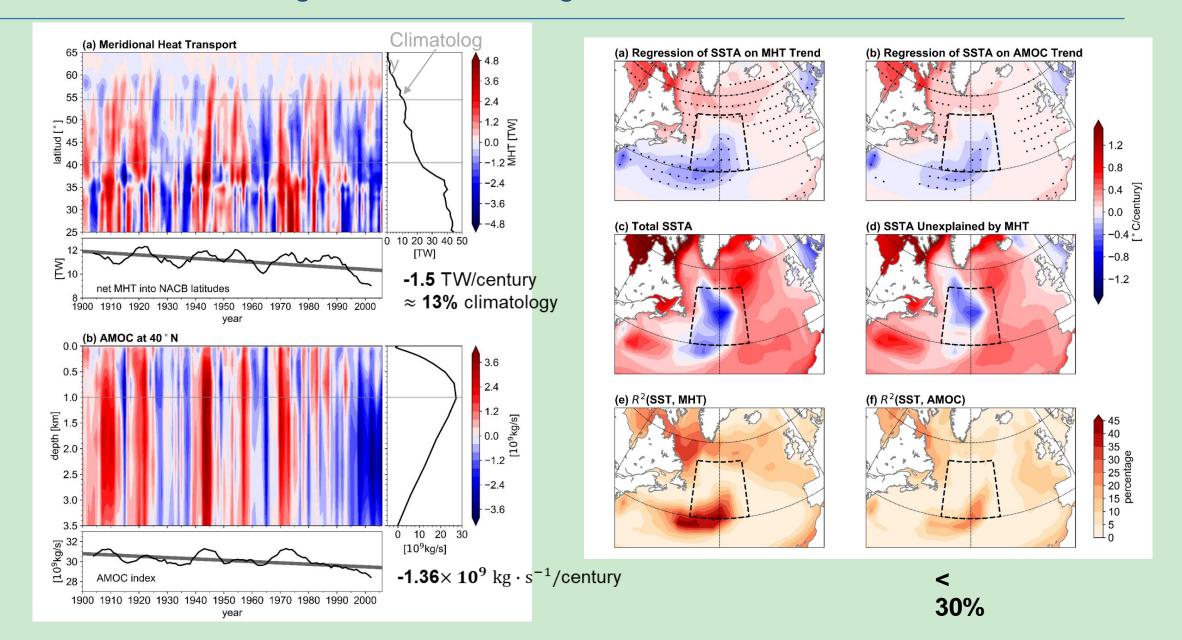

## Investigation of the linkage between AMOC slowdown and North Atlantic cold blob in the past century: a modeling study

Yifei Fan (Penn State University)

NOAA CDWP workshop

10/27/2021

**Reference**: Yifei Fan, Jianhua Lu and Laifang Li (2021). Mechanism of the centennial subpolar North Atlantic cooling trend in the FGOALS-g2 historical simulation. *JGR: Oceans*.

## North Atlantic Cold Blob & Partial Temperature Changes



Divided by  $4\sigma \overline{T}^3$  — Partial temperature changes

Temporal period: year 1900~2006

## Meridional Overturing Circulation Change & Its Limited Contribution



## **AMOC Trends in CMIP6 Models**